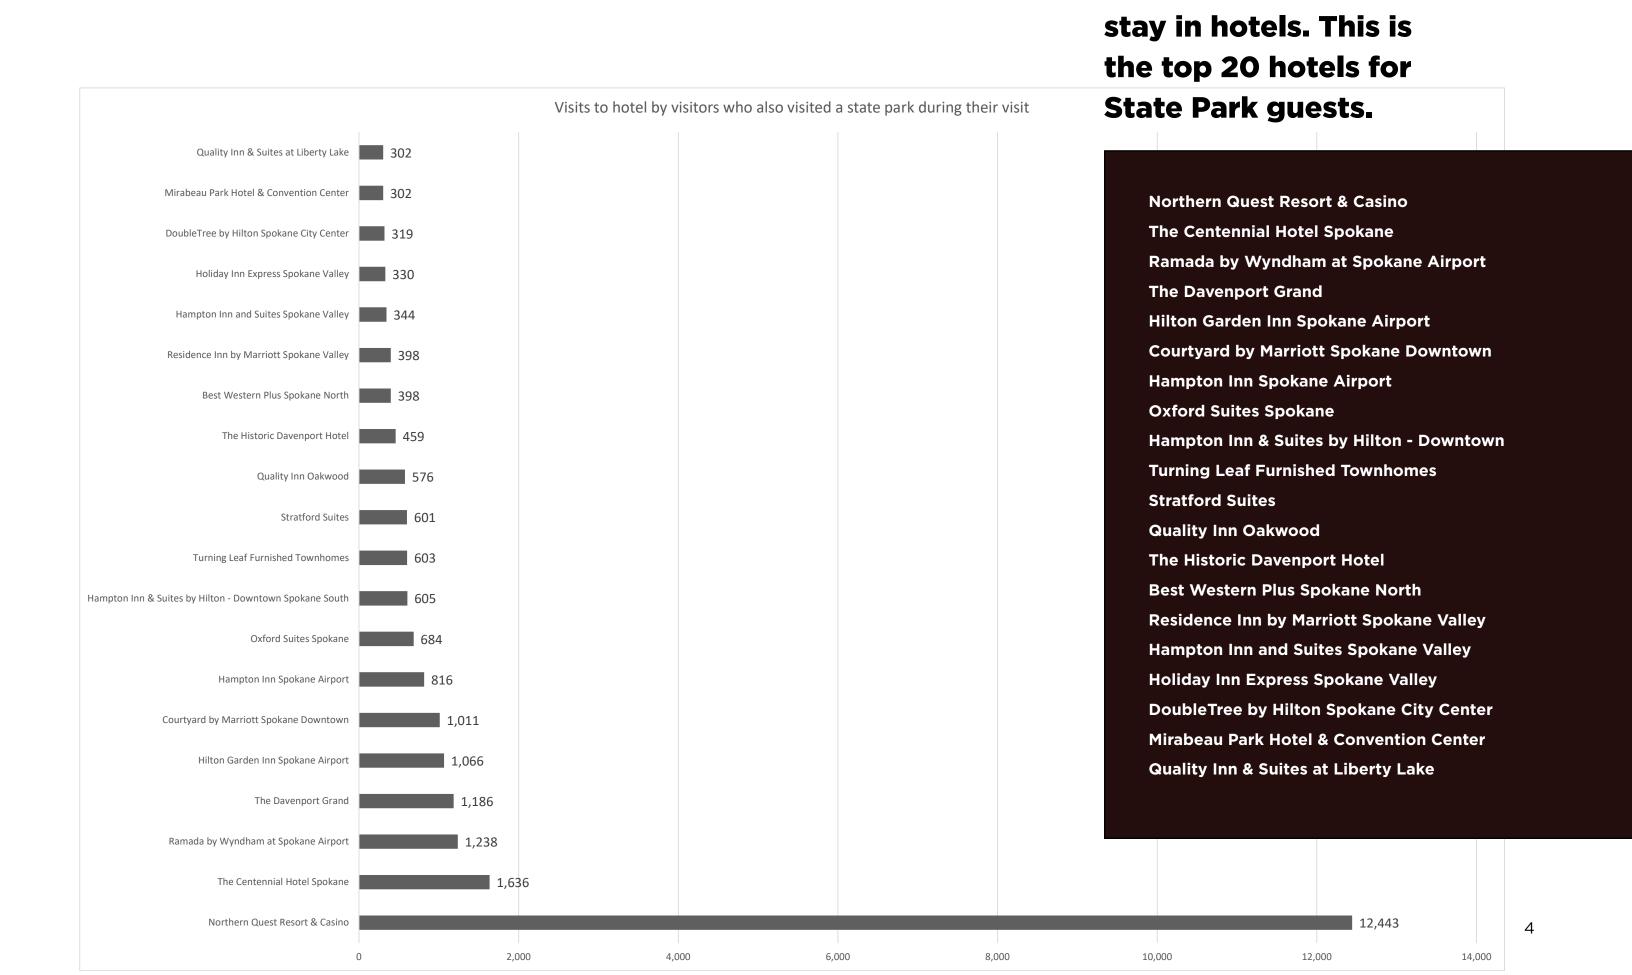

#### Outside.

https://analytics.arrivalist.com/t/spokanewa/views/Spokane-POIDashboard/POIDashboard?:showAppBanner=false&:display\_count=n&:showVizHome=n&:origin=viz\_share\_link

**State Park visitors** 