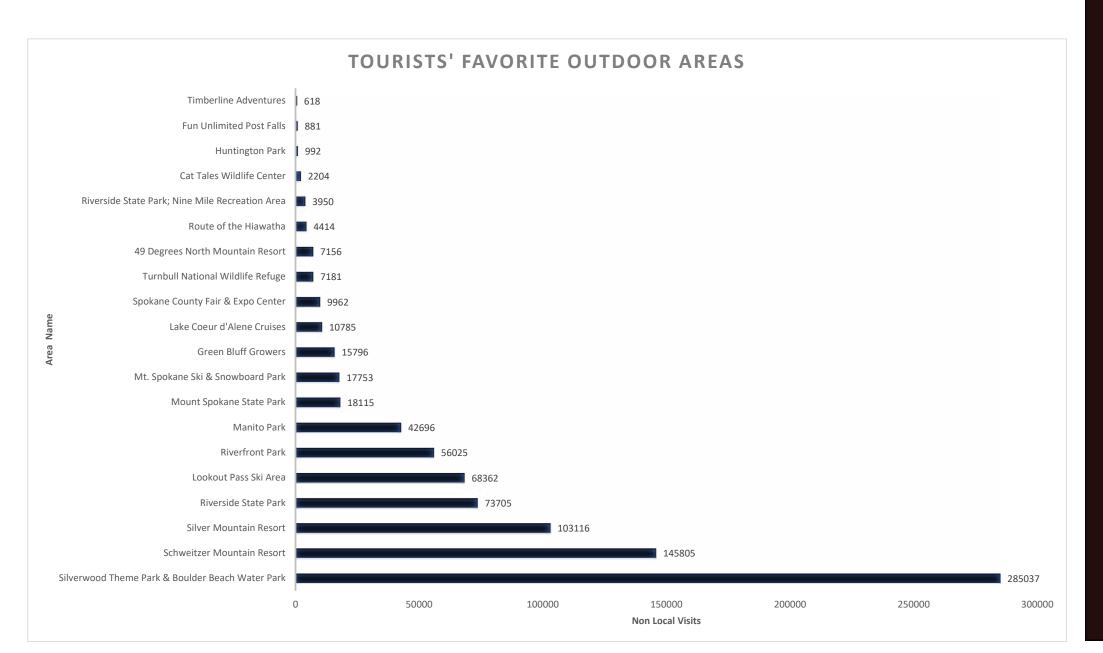

#### Visitors' Top 20 Outdoor Areas in 2020.

Silverwood Theme Park & Boulder Beach Water Park **Schweitzer Mountain Resort Silver Mountain Resort Riverside State Park Lookout Pass Ski Area Riverfront Park Manito Park Mount Spokane State Park** Mt. Spokane Ski & Snowboard Park **Green Bluff Growers** Lake Coeur d'Alene Cruises **Spokane County Fair & Expo Center Turnbull National Wildlife Refuge 49 Degrees North Mountain Resort Route of the Hiawatha** Riverside State Park; Nine Mile Recreation Area **Cat Tales Wildlife Center Huntington Park Fun Unlimited Post Falls Timberline Adventures**