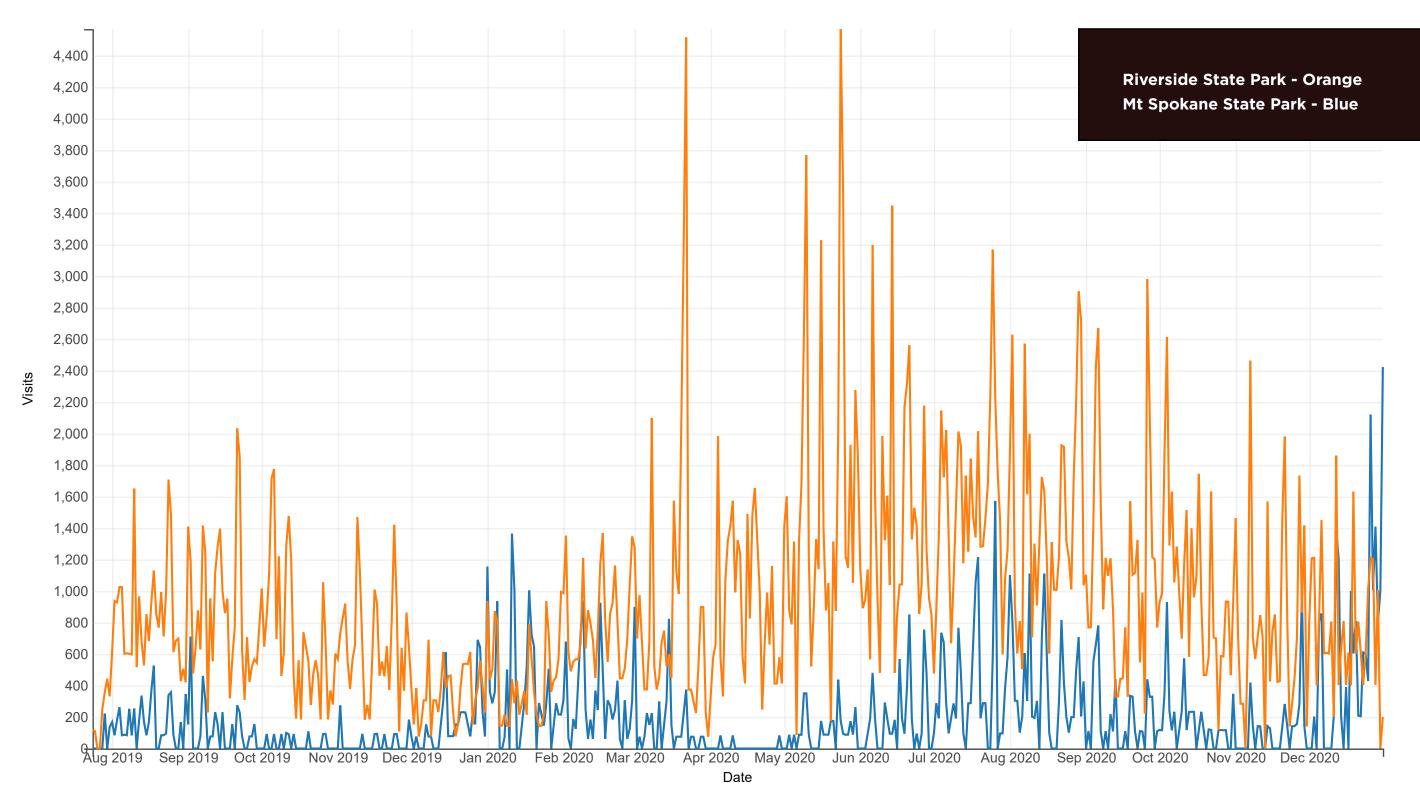

|
| Attractions         | 38,253                   | 36,796                   | -4%                 |
| Shopping            | 191,461                  | 127,179                  | -34%                |
| Ski Resorts         | 24,496                   | 38,408                   | 57%                 |
| State Parks         | 31,494                   | 45,888                   | 46%                 |
| 1                   |                          |                          |                     |

### Where did people go in 2020?

#### Outside.



https://analytics.arrivalist.com/t/spokanewa/views/Spokane-POIDashboard/POIDashboard?:showAppBanner=false&:display\_count=n&:showVizHome=n&:origin=viz\_share\_link



**State Park visitors** 

#### **State Parks: Visitor Trends Over Time**



Visitor Model Data

#### **Golf Courses: Visitor Trends Over Time**



**Circling Raven Golf Club** 

**Indian Canyon Golf Course** 

**MeadowWood Golf Course** 

**Kalispel Golf and Country Club** 

**Esmeralda Golf Course** 

The Creek at Qualchan Golf Course

# Spokane creative by nature



#### Visitors' Top 20 Outdoor Areas in 2020.

Silverwood Theme Park & Boulder Beach Water Park **Schweitzer Mountain Resort Silver Mountain Resort Riverside State Park Lookout Pass Ski Area Riverfront Park Manito Park Mount Spokane State Park** Mt. Spokane Ski & Snowboard Park **Green Bluff Growers** Lake Coeur d'Alene Cruises **Spokane County Fair & Expo Center Turnbull National Wildlife Refuge 49 Degrees North Mountain Resort Route of the Hiawatha** Riverside State Park; Nine Mile Recreation Area