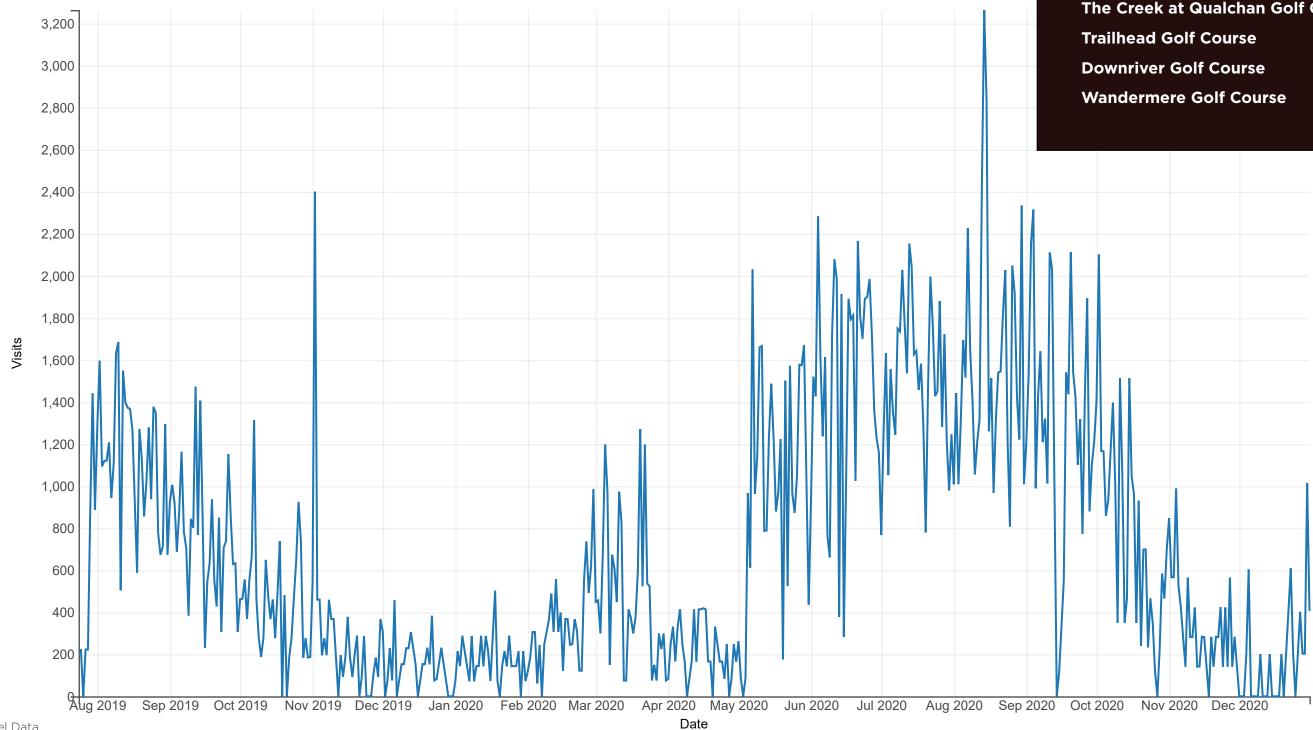

#### **Golf Courses: Visitor Trends Over Time**

**Circling Raven Golf Club** 

**Indian Canyon Golf Course** 

**MeadowWood Golf Course** 

**Kalispel Golf and Country Club** 

**Esmeralda Golf Course** 

The Creek at Qualchan Golf Course