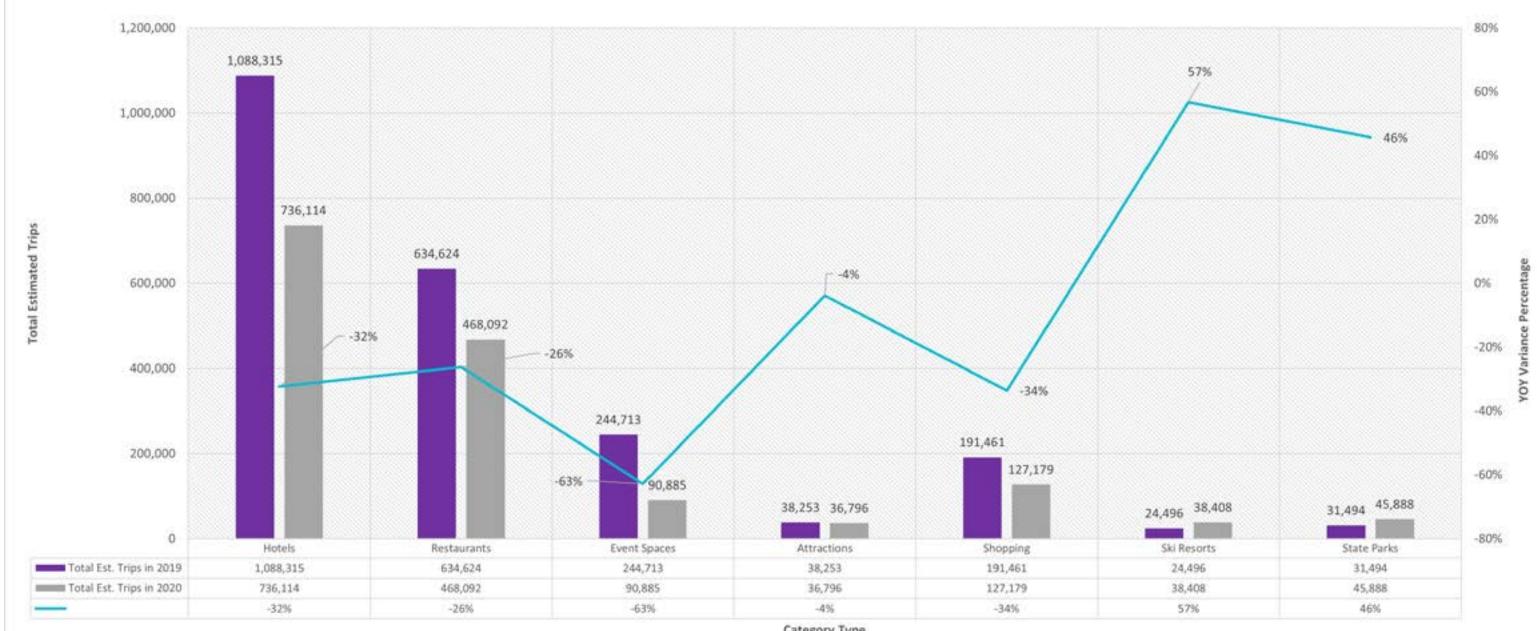

## 2021 The Year of the Great Outdoors

A Regional Approach

|                     | Total Est. Trips in 2019 | Total Est. Trips in 2020 | <b>YOY Variance</b> |
|---------------------|--------------------------|--------------------------|---------------------|
| Hotels              | 1,088,315                | 736,114                  | -32%                |
| Restaurants         | 634,624                  | 468,092                  | -26%                |
| <b>Event Spaces</b> | 244,713                  | 90,885                   | -63%                |
| Attractions         | 38,253                   | 36,796                   | -4%                 |
| Shopping            | 191,461                  | 127,179                  | -34%                |
| Ski Resorts         | 24,496                   | 38,408                   | 57%                 |
| State Parks         | 31,494                   | 45,888                   | 46%                 |
| 1                   |                          |                          |                     |